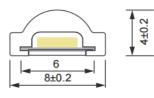

### **Technical Specifications**

| reennearspeerfieations                             |                   |
|----------------------------------------------------|-------------------|
| LED power (W)                                      | 5W/meter          |
| Mounting                                           | PCB 8mm / 3M tape |
| Lumen output (Lm)                                  | 550Lm (3000K°)    |
| Lumen/Watt                                         | 100 lumen/W       |
| ССТ (К)                                            | 2400K-2700K-3000K |
| Beam angle (°)                                     | 180°              |
| Power factor                                       | > 0,9             |
| CRI                                                | >90               |
| IP factor                                          | 65                |
| Voltage(Vac)                                       | 24VDC             |
| Cuttable                                           | 50mm              |
| LED type                                           | COB single line   |
| Current (A/m)                                      | 0,34A(24V)        |
| One-piece extrusion process                        |                   |
| Food grade silicone, Anti-corrosion, anti-UV       |                   |
| Working Temperature                                | -20° +50°         |
| Lifetime                                           | 30000Hrs          |
| Warranty:                                          | 3 year            |
| Dimmable                                           | PWM Dimmer        |
| Dimensions Lxbxh (mm)                              | 5000x8x4mm        |
| Energy class                                       | F                 |
| Packing                                            | Roll=5m           |
| *Integrated extrusion , no Alum. profile needed !! |                   |
| Application: Furniture constructions               |                   |
| 01/2024                                            |                   |
| Also Availables in:                                | Article no.       |
|                                                    |                   |