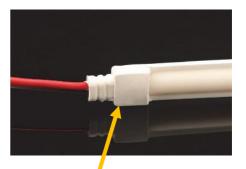

| 30000Hrs          |
| Warranty:                                          | 3 year            |
| Dimmable                                           | PWM Dimmer        |
| Dimensions Lxbxh (mm)                              | 5000x8x4mm        |
| Energy class                                       | F                 |
| Packing                                            | Roll=5m           |
| *Integrated extrusion , no Alum. profile needed !! |                   |
| Application: Furniture constructions               |                   |
| 01/2024                                            |                   |
| Also Availables in:                                | Article no.       |
|                                                    |                   |



180°



Injection plug





#### Durable – Delightfull – LED

Also in TW-RGB-RGBW version

Alltronic bv Ringlaan 72 3630 Maasmechelen

10W 1000Lm/m

T +32 (0)89 51 43 55 E ledsmeet@alltronic.be

W www.alltronic.be

0297-010-0000

**Price on request** 

 BTW/TVA
 BE0444.840.218

 BNP Paribas fortis
 BE17 0011 8812 6021

 BIC
 GEBABEBB



**5W** 

**IP65**