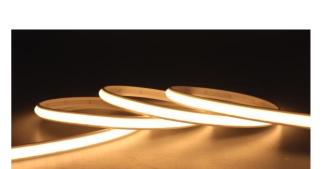

| 30000Hrs          |
| Warranty:                                          | 3 year            |
| Dimmable                                           | PWM Dimmer        |
| Dimensions Lxbxh (mm)                              | 5000x8x4mm        |
| Energy class                                       | F                 |
| Packing                                            | Roll=5m           |
| *Integrated extrusion , no Alum. profile needed !! |                   |
| Application: Furniture constructions               |                   |
| 01/2024                                            |                   |
| Also Availables in:                                | Article no.       |
|                                                    |                   |



180°



Injection plug





#### Durable – Delightfull – LED

Also in TW-RGB-RGBW version

Alltronic bv Ringlaan 72 3630 Maasmechelen

10W 1000Lm/m

T +32 (0)89 51 43 55 E ledsmeet@alltronic.be

W www.alltronic.be

0297-010-0000

**Price on request** 

 BTW/TVA
 BE0444.840.218

 BNP Paribas fortis
 BE17 0011 8812 6021

 BIC
 GEBABEBB



**5W** 

**IP65**