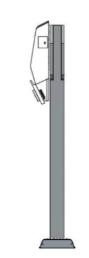

# **Pedestal Parameters**

- a. Material: Galvanized Metal Plate
- b. Physical Dimension: 1461×300×224mm
- c. Packing Size: 1500×310×250mm
- d. Diagrammatic Drawing: