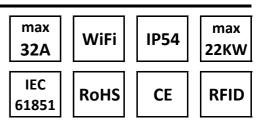

### **Technical Specificaties**

| Rated Current (A)                                             | 32A (max)                |
|---------------------------------------------------------------|--------------------------|
| Mounting                                                      | Pedestal                 |
| Working Voltage AC                                            | 220V / 380V              |
| Rated Power                                                   | 7KW(1phase) 22KW(3phace) |
| Current is adjustable from 6A to 32A                          |                          |
| Charging plug type 2 (universal)                              | Included                 |
| Include Fixed Charging Cable                                  | no                       |
| Protection Levels                                             | IP54 - IK08              |
| Enable and Disable charging by RFID Card                      |                          |
| Dimensions                                                    | 350x150x650mm            |
| Net. Weight                                                   | 9 kgs                    |
| Dimensions pedestal                                           | 1461x300x224mm           |
| Net. Weight                                                   | 10kgs                    |
| Warranty                                                      | 3 years                  |
| Housing: Metal                                                | Black Powder Coated      |
| MID-certified kWh meter and type B leakage protector included |                          |
| Comform EN IEC 61851-1:2019 - iTeh                            | Standards                |
| OCPP 1.6 J communication protocol in WS/WSS and WiFi 2.4 GHz. |                          |
| Wireless firmware update.                                     | Charging data management |
| Status indication:                                            | LED: Green-Bleu -Red     |
| Applications: Home and Business                               |                          |