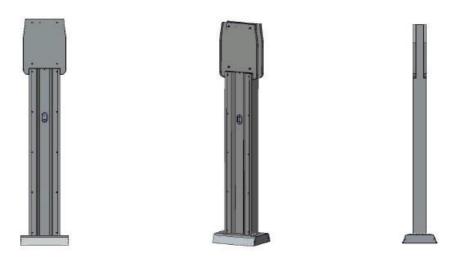

# **Pedestal Parameters**

- a. Material: Galvanized Metal Plate
- b. Physical Dimension: 1461×300×224mm
- c. Packing Size: 1500×310×250mm
- d. Diagrammatic Drawing: